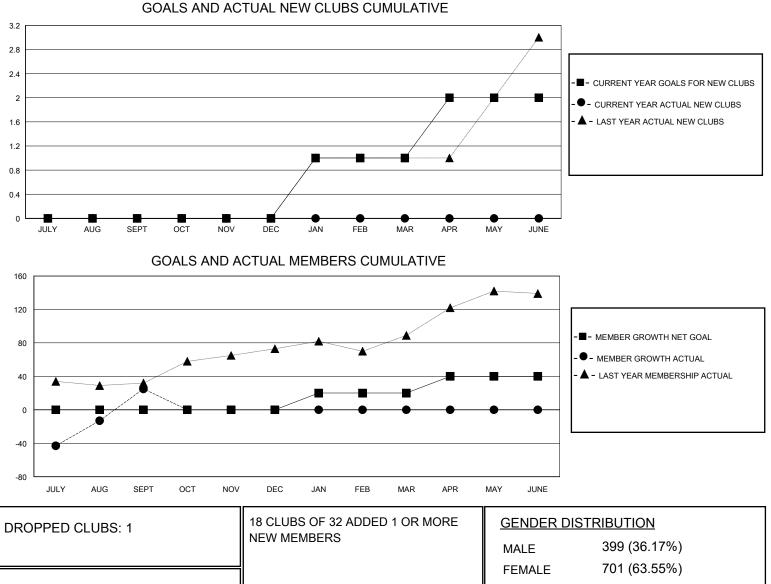

## MONTHLY MEMBERSHIP PROGRESS REPORT

District 204

Results as of: 9/30/2023

| GMT:                  |               |           |               |                       |                       |                         | GMT CA                                             |
|-----------------------|---------------|-----------|---------------|-----------------------|-----------------------|-------------------------|----------------------------------------------------|
| Clubs                 |               |           |               | Members               |                       |                         |                                                    |
| RESULTS FOR 2023-2024 |               |           |               | RESULTS FOR 2023-2024 |                       |                         |                                                    |
| QUARTER               | NEW CLUB GOAL | NEW CLUBS | DROPPED CLUBS | QUARTER               | ER GROWTH NET<br>GOAL | MEMBER GROWTH<br>ACTUAL | DROPPED<br>MEMBERS ACTUAL<br>(including transfers) |
| JULY/AUG/SEPT         | 0             | 0         | 1             | JULY/AUG/SEPT         | 0                     | 125                     | 98                                                 |
| OCT/NOV/DEC           | 0             | 0         | 0             | OCT/NOV/DEC           | 0                     | 0                       | 0                                                  |
| JAN/FEB/MAR           | 1             | 0         | 0             | JAN/FEB/MAR           | 20                    | 0                       | 0                                                  |
| APR/MAY/JUNE          | 1             | 0         | 0             | APR/MAY/JUNE          | 20                    | 0                       | 0                                                  |